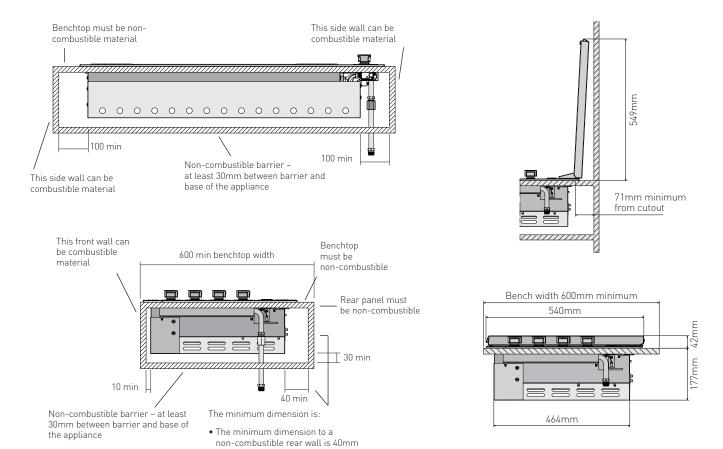

## Island style installation

(example shown with barbecue with slimline line)

Alternate vent location in base of enclosure (front panel cut away for clarity)

This appliance requires venting. An open area as indicated must be allowed for. A suitable grille can be fitted if desired. This vent area is to allow air into the enclosure for the correct combustion of gases and for the correct exhausting of the products of combustion. The vent must be no less than 700mm x 25mm.