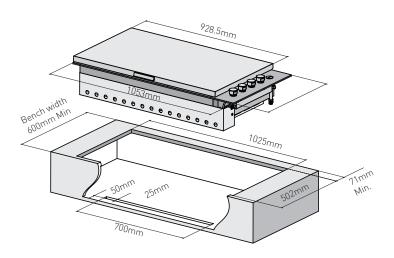

## Island style installation

(example shown with barbecue with slimline line)

Alternate vent location in base of enclosure (front panel cut away for clarity)

This appliance requires venting. An open area as indicated must be allowed for. A suitable grille can be fitted if desired. This vent area is to allow air into the enclosure for the correct combustion of gases and for the correct exhausting of the products of combustion. The vent must be no less than 700mm x 25mm.